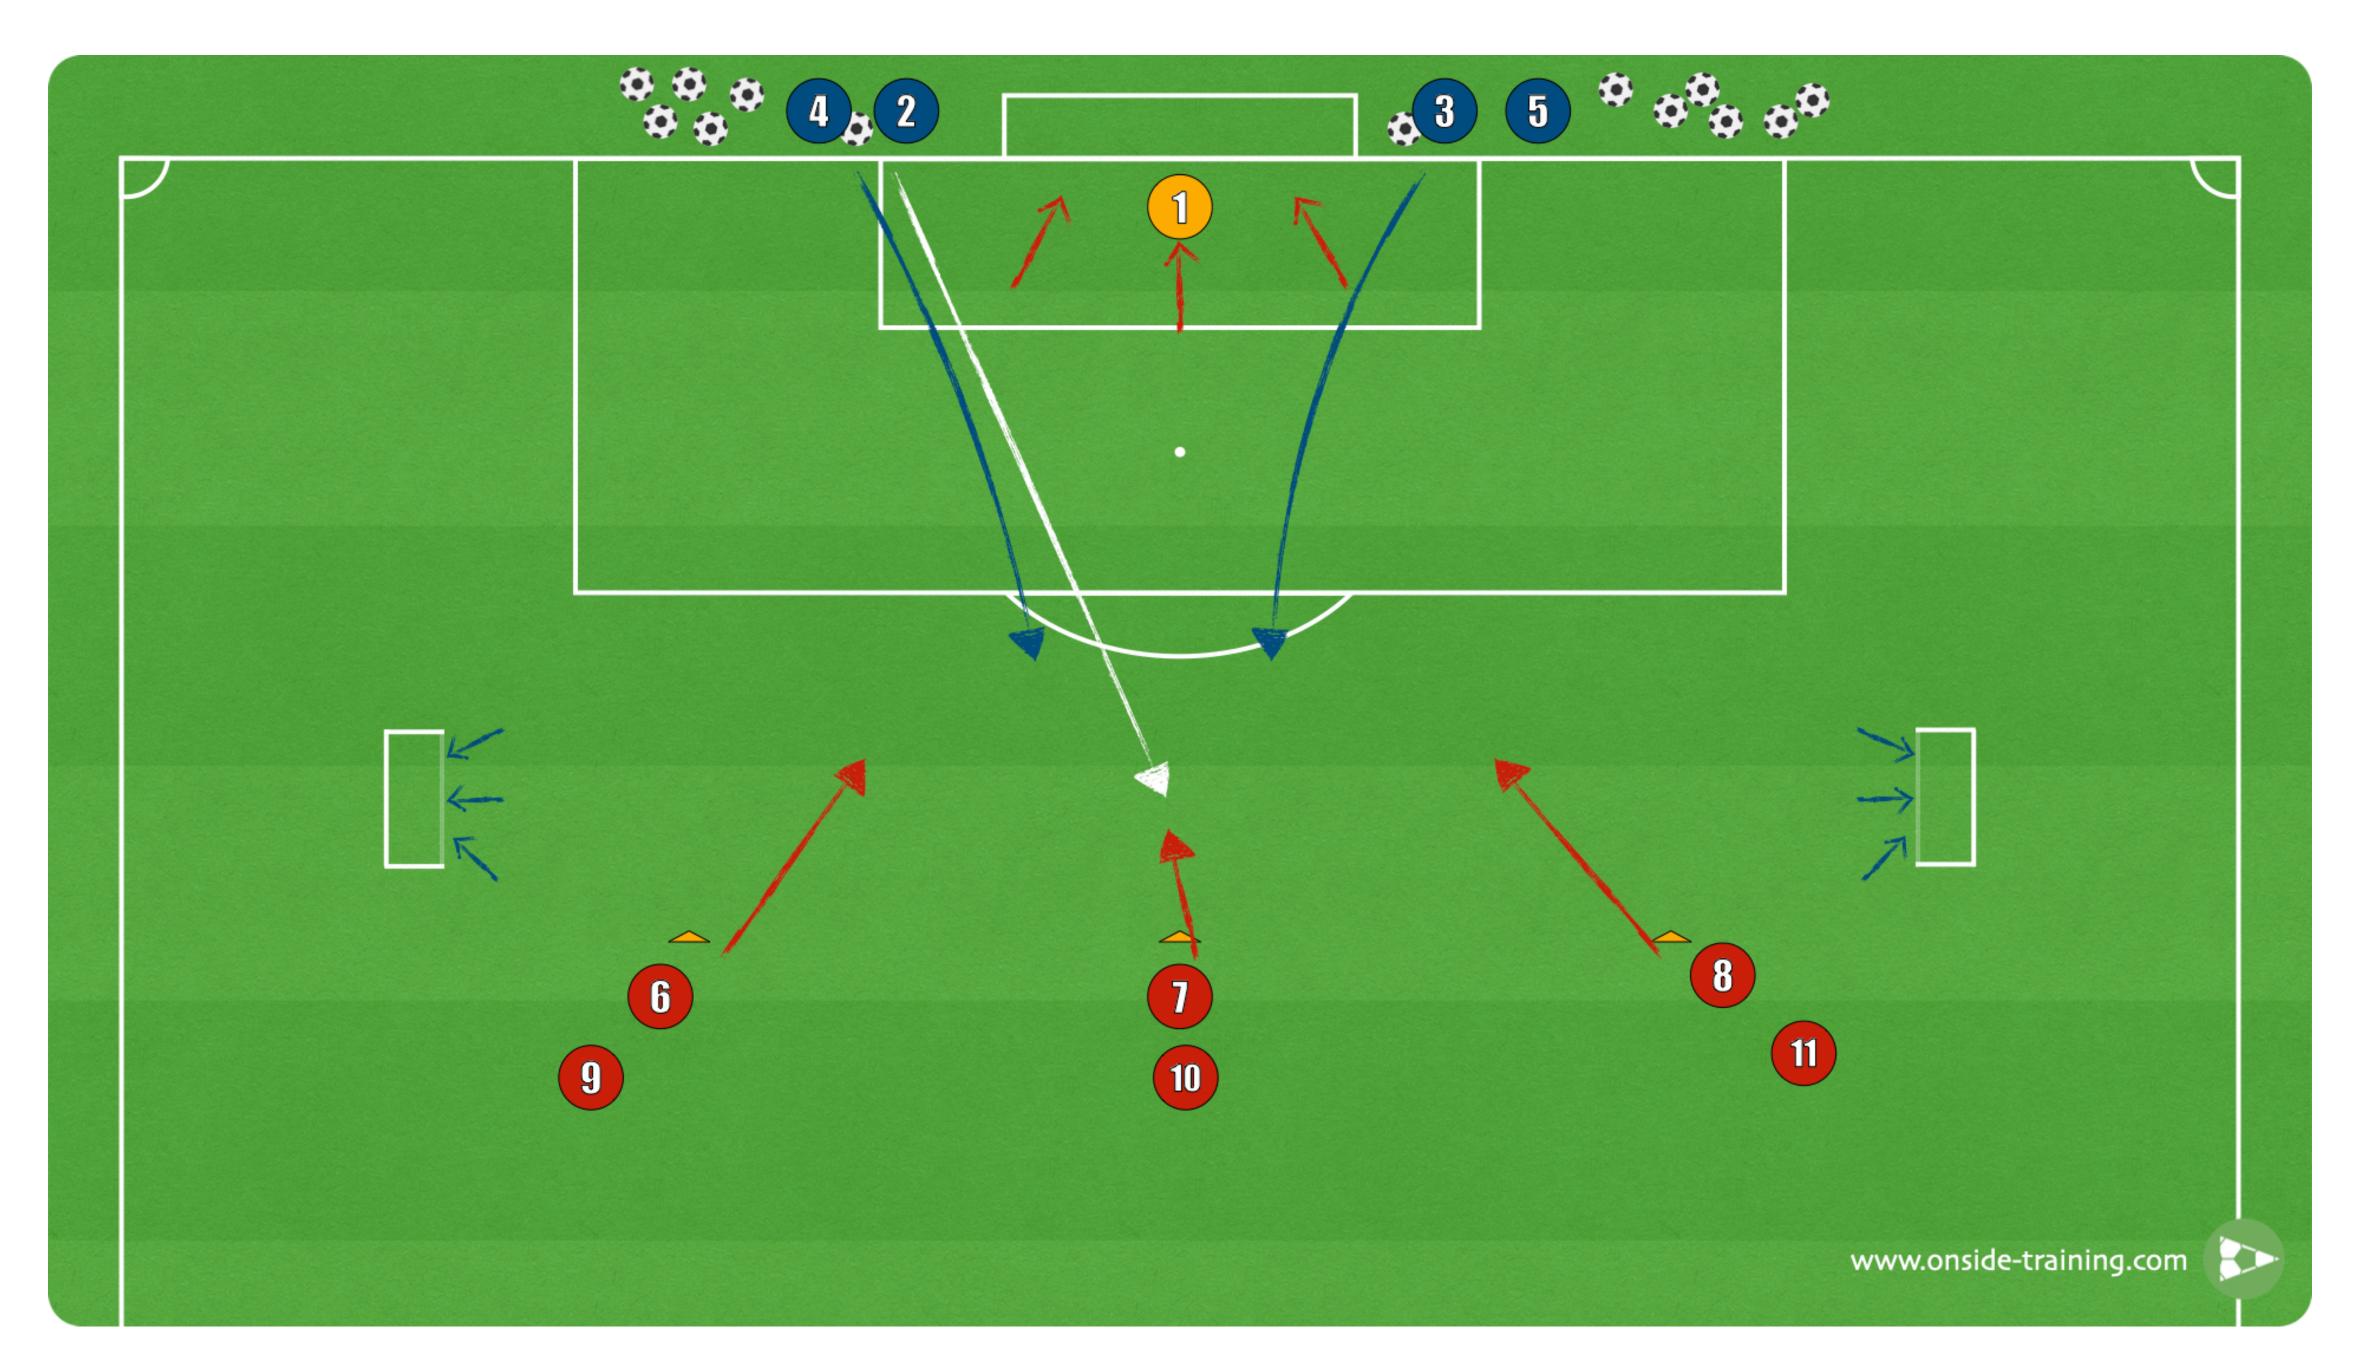

### 3v2 "KLOPP INSPIRED" SHOOTING DRILL

# How It Works

- One of the two defenders starts the game by passing the ball to one of the three attackers positioned at the cones.
- Upon receiving the ball, the attackers engage in a 3v2 attacking scenario.
- Defenders quickly move up towards the attackers, maintaining compactness and readiness to win the ball.
- Attackers aim to score swiftly, employing various runs to surpass the defenders. (Experiment with various running patterns)
- If defenders win the ball, their objective is to promptly get it into one of the small goals on each side of the pitch.
- Attackers earn 1 point for scoring a goal, while defenders earn 2 points for scoring in the small goals. The first team to reach 10 points wins. (Modify the scoring system to suit your team if it appears unfair to either side.)