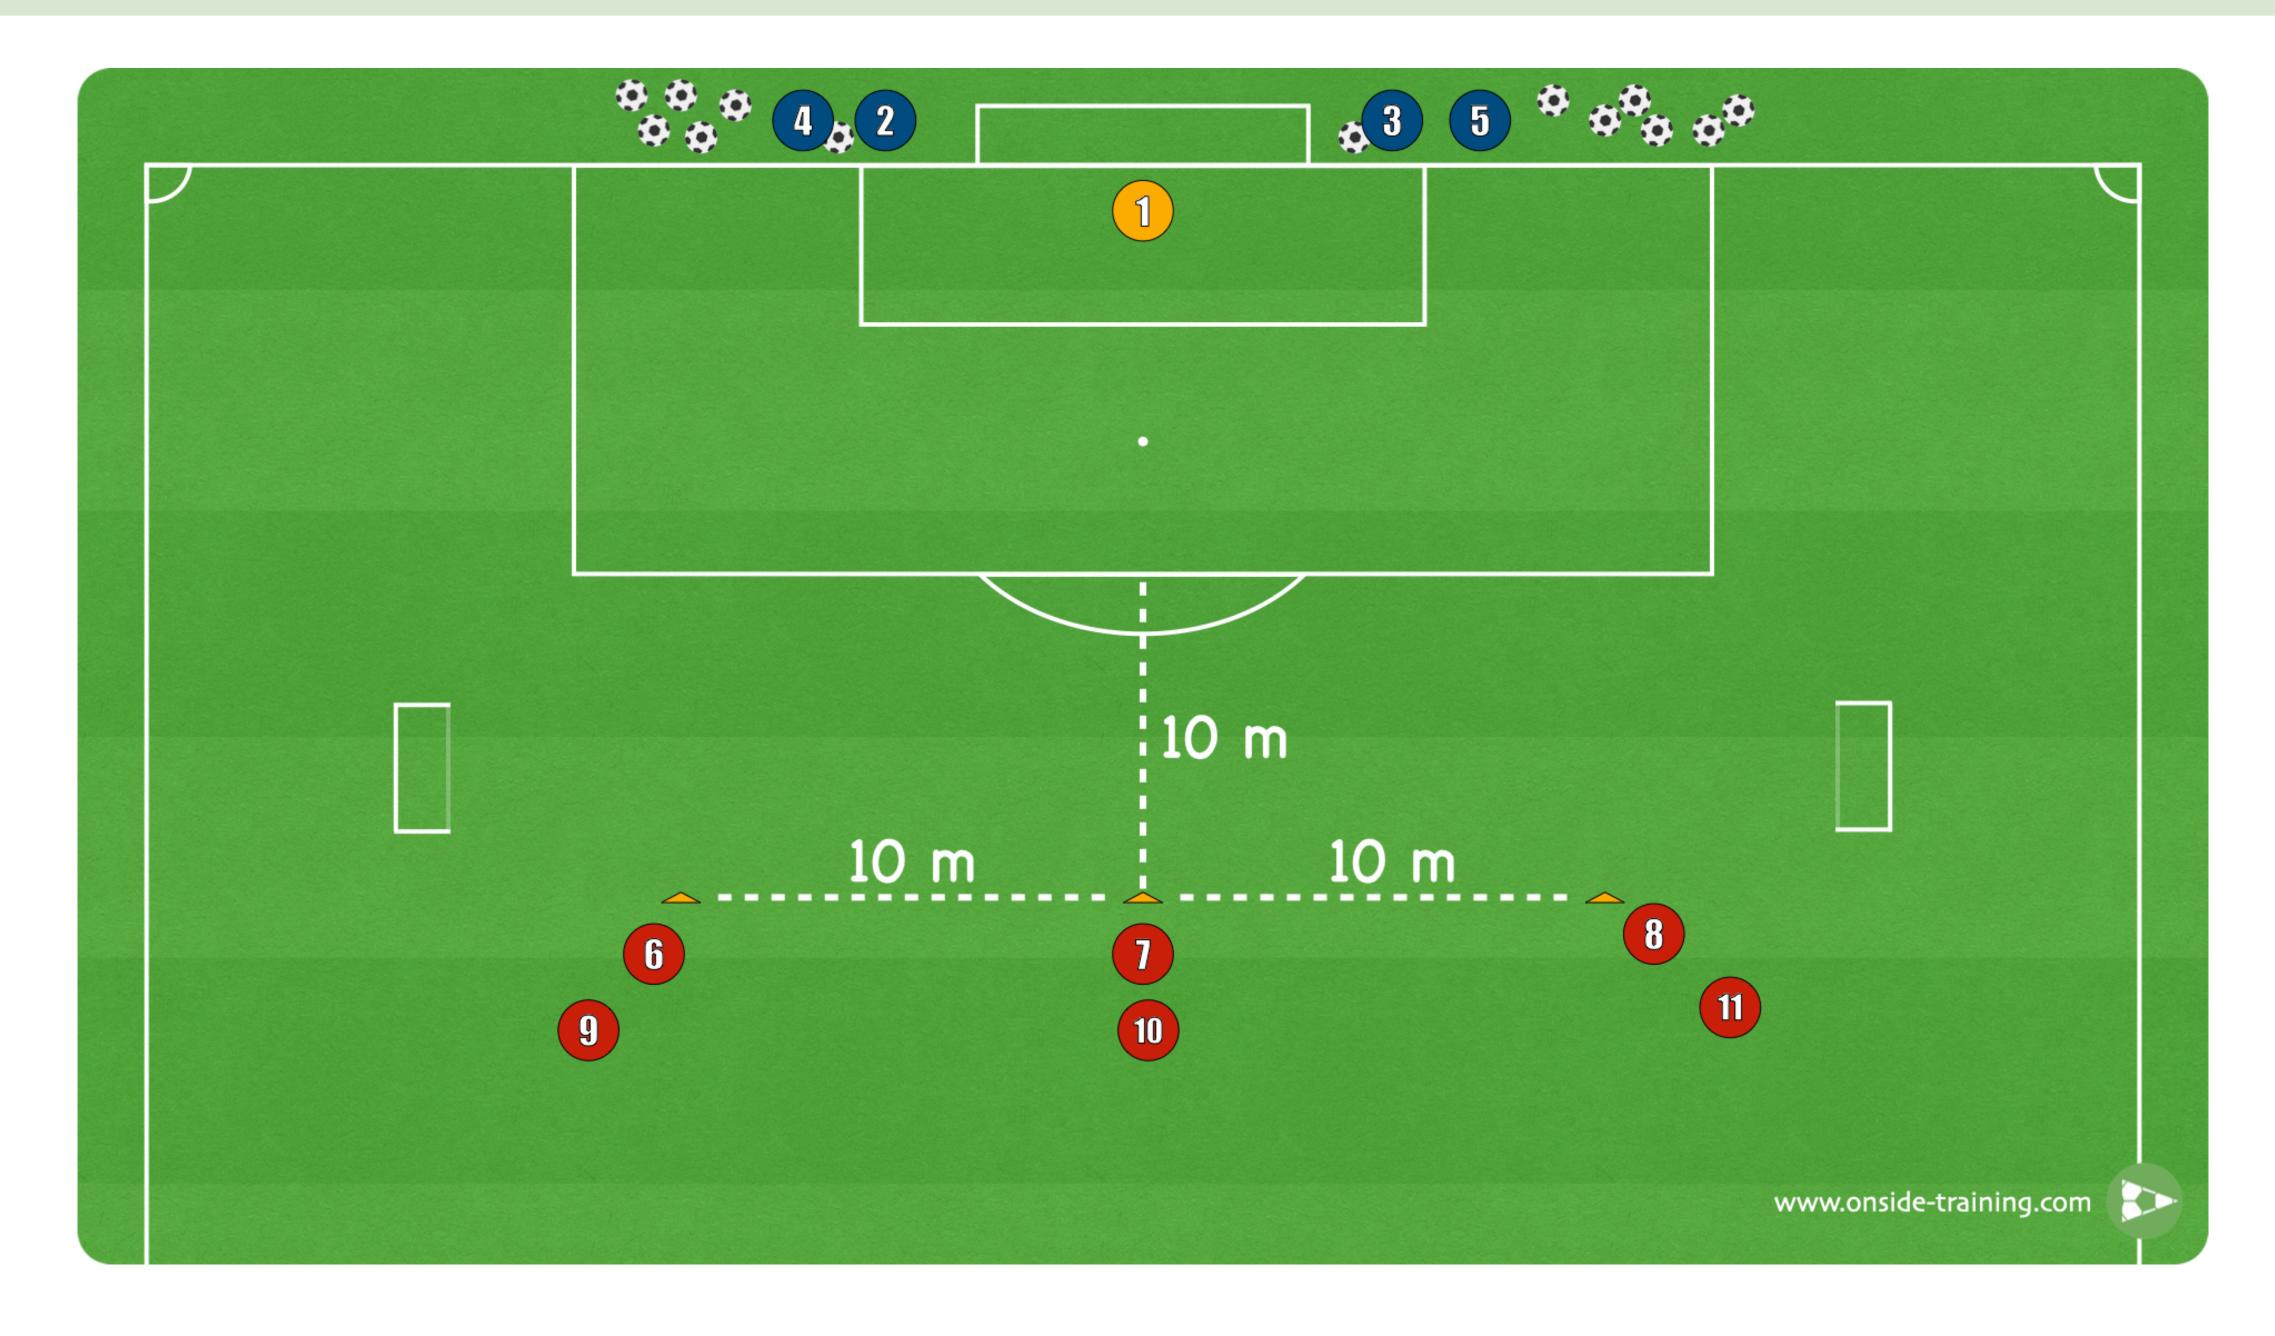

## 3v2 "KLOPP INSPIRED" SHOOTING DRILL

#### www.onside-training.com

- Arrange 3 cones in a line approximately 10 meters outside the box, representing a striker and two wingers.
- Position two small goals on each side of the pitch outside the box.
- Have a minimum of 2 attacking players at each cone.
- Have a minimum of 2 defenders behind the goal line on each side of the goal.
- Adjust distances between cones based on the age and skill level of the players.